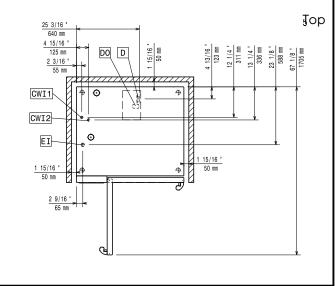

# 42 15/16 D 70 " 1778 mm 18 7/16 17 3/16 ' DO 2 5/16

41 3/16 " 958 mm CWI1 CWI2 EI 13/16 935 mm 30 5/16 ' 3 15/16 " 100 mm

CWII Cold Water inlet 1 (cleaning) = Cold Water Inlet 2 (steam generator) CWI2

D Drain

DO Overflow drain pipe

#### Water:

Water inlet connections "CWI1-

3/4" CWI2": 1-6 bar Pressure, bar min/max: Drain "D": 50mm

Max inlet water supply

30 °C temperature: Chlorides: <17 ppm >50 µS/cm Conductivity:

Electrolux Professional recommends the use of treated water,